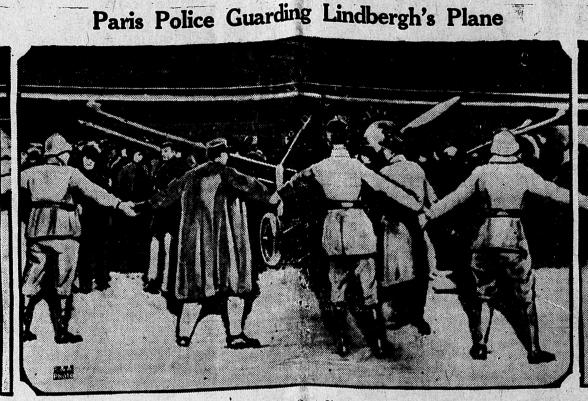

Saturday, August 20.

Police at the Le Bourget flying field, Paris, guarding Capt. Charles A. Lindbergh's plane from relic seekers imme-diately after he landed at the end of his nonstop flight from New York. This photograph was sent by airplane from Paris to London and cabled thence to New York.